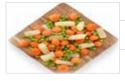

| PRODUCT NAME          | LEIPZIGER                                                                             |  |
|-----------------------|---------------------------------------------------------------------------------------|--|
| PRODUCT DESCRIPTION   | CUT WHITE ASPARAGUS (12%), PARISIAN CARROTS 10/18 (43%) AND WRINKLED GR<br>PEAS (45%) |  |
| PACKING POSSIBILITIES | 400 G - 25 KG                                                                         |  |