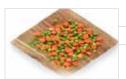

| PRODUCT NAME          | DAFGARD MIX PEAS/CORN/PEPPER                                          |  |
|-----------------------|-----------------------------------------------------------------------|--|
| PRODUCT DESCRIPTION   | CORN (5%), WRINKLED GREEN PEAS (75%) AND RED PEPPER CUBES 10/10 (20%) |  |
| PACKING POSSIBILITIES | 400 G - 25 KG                                                         |  |