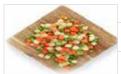

| PRODUCT NAME          | GARDEN VEGETABLES 1                                                                                                  |  |
|-----------------------|----------------------------------------------------------------------------------------------------------------------|--|
| PRODUCT DESCRIPTION   | CARROT CUBES 10/10 (45%), CAULIFLOWER FLORETS 5/15 (15%), CUT GREEN BEANS 3/4 CM (20%) AND WRINKLED GREEN PEAS (20%) |  |
| PACKING POSSIBILITIES | 400 G - 25 KG                                                                                                        |  |