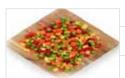

| PRODUCT NAME          | BALKAN MIX                                                                                                                  |
|-----------------------|-----------------------------------------------------------------------------------------------------------------------------|
| PRODUCT DESCRIPTION   | CARROTS IN CUBES 10/10 (25%), CUT GREEN BEANS 26MM (20%), CORN (20%), WRINKLED GREEN PEAS (20%) AND RED PEPPER STRIPS (15%) |
| PACKING POSSIBILITIES | 400 G - 25 KG                                                                                                               |