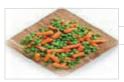

| PRODUCT NAME          | PEAS & CARROT CUBES                                    |  |
|-----------------------|--------------------------------------------------------|--|
| PRODUCT DESCRIPTION   | CARROT CUBES 10/10 (50%) AND WRINKLED GREEN PEAS (50%) |  |
| PACKING POSSIBILITIES | 400 G - 25 KG                                          |  |

| PRODUCT NAME          | PEAS & CARROT CUBES                                          |  |
|-----------------------|--------------------------------------------------------------|--|
| PRODUCT DESCRIPTION   | PIECES OF YOUNG CARROTS (50%) AND VERY FINE GREEN PEAS (50%) |  |
| PACKING POSSIBILITIES | 400 G - 25 KG                                                |  |